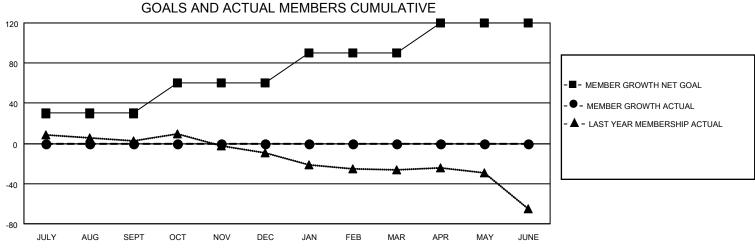

## District 202 M

| Clubs RESULTS FOR 2022-2023 |   |   |   | Members RESULTS FOR 2022-2023 |    |   |   |
|-----------------------------|---|---|---|-------------------------------|----|---|---|
|                             |   |   |   |                               |    |   |   |
| JULY/AUG/SEPT               | 0 | 0 | 2 | JULY/AUG/SEPT                 | 30 | 4 | 2 |
| OCT/NOV/DEC                 | 0 | 0 | 0 | OCT/NOV/DEC                   | 30 | 0 | 0 |
| JAN/FEB/MAR                 | 0 | 0 | 0 | JAN/FEB/MAR                   | 30 | 0 | 0 |
| APR/MAY/JUNE                | 0 | 0 | 0 | APR/MAY/JUNE                  | 30 | 0 | 0 |